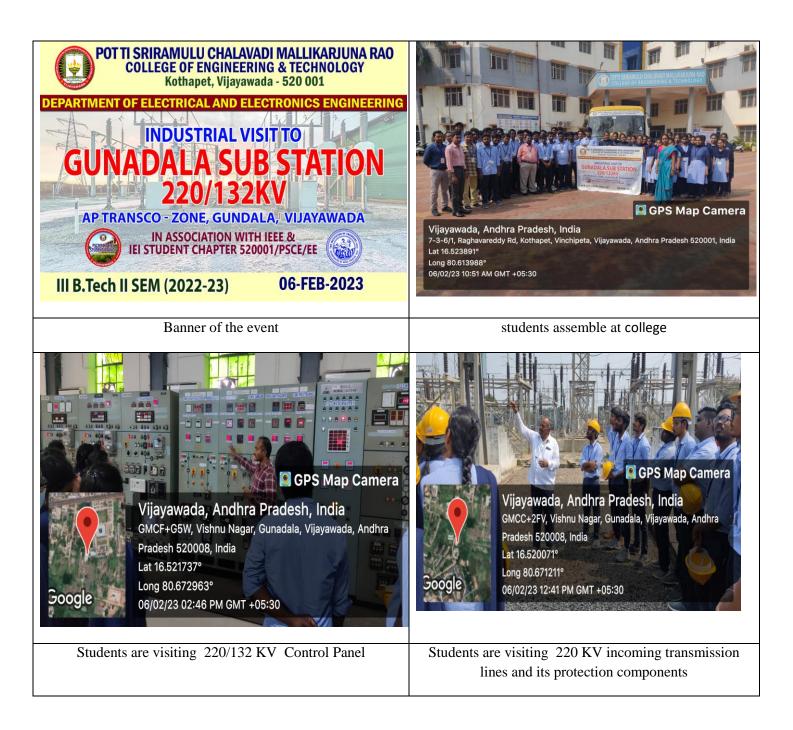

## DEPARTMENT OF ELECTRICAL AND ELCTRONICS ENGINEERING

Summary report

Date: 06-02-2023

Department of EEE organized An industrial visit to'' GUNADALA 220/132/33 KV SUBSTATION" in association with IEI Student Chapter & IEEE for III-II Semister EEE students on 06-02-2023 In total 61 students attended.